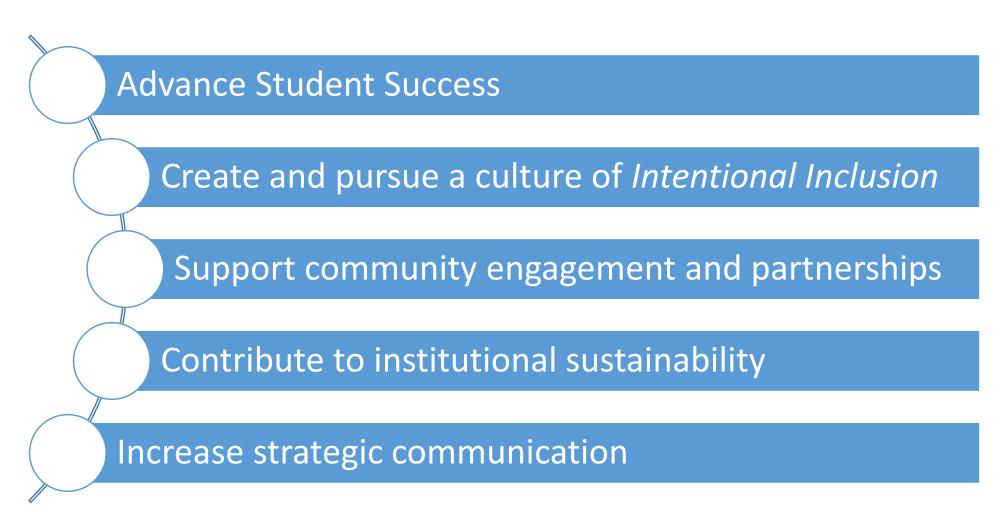

## **Strategic Directions**

Strategic Directions are the top-level element of the Strategic Plan which communicate the overall direction for the institution, helping to guide other elements in the plan to focus institutional actions. Strategic Directions are medium-term objectives which remain constant over the seven-year lifespan of the plan.

## Critical and Supporting Strategies

Critical and Supporting Strategies are the second-level elements of the Strategic Plan which communicate direction for near-term implementation efforts. Critical and Supporting Strategies are identified as high-level actions to be undertaken to achieve the Strategic Directions. Additionally, these strategies are directly linked to specific Core Theme Indicators vital to meeting our mission. Critical and Supporting Strategies may change throughout the seven-year lifespan of the Strategic Plan, as they are assessed, prioritized, and updated annually. These strategies guide the development of annual divisional and departmental goals, including the allocation of resources to achieve them.